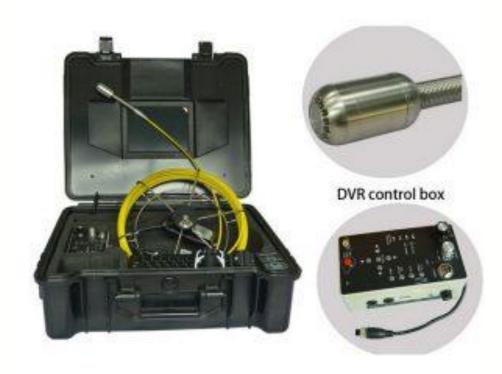

# **Duct inspection camera**

## **General information about Duct cameras for** inspection of HVAC, chimneys and channels AD-**D2010REC**

- √ For dia 40mm to 200mm(2"- 8") duct / HVAC
- √ ø29mm self leveling color camera head
- √ 15pcs adjustable LED
- √ Reel with 20m of 5mm dia Push Rod and meter/foot counter
- √ 8" LCD screen with sunshade, DVR supports voice recording, video
- √ recording, taking picture by any SD card (8GB SD card Included)
- ✓ Includes 2 skids: 40mm; 85mm

## 29mm camera head (removable):

- Total Pixels:PAL:710X576; NTSC:720X480
- Camera size:Ø29mmX(L)89mm
- View angle:120°
- Sensor size: 1/4 CMOS 700TVL
- Camera shell material:stainless steel
- Camera glass material:sapphire glass

#### **Control box:**

- Video format:AVI
- Picture format:MPEG2
- Memory card:8G(Maximum 64G)
- Audio, video, photo recording & playback function
- Digital clock and calendar
- Battery level indicator lights
- LED brightness adjustable
- On / off microphone
- Up, down, left, right adjustable
- Video output to another screen

#### Cable reel:

- Length:20m standard cable; 20-40m(optional)
- Diameter:5mm
- Distance counter:meter/foot
- Reel size: L51xW25xH64cm