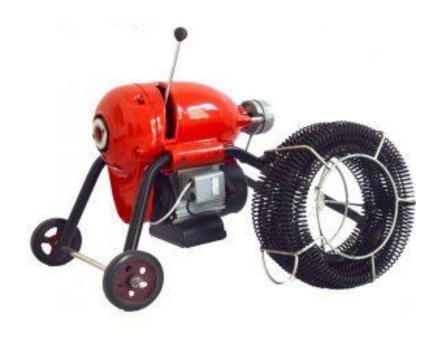

## machine drain cleaner

## General information about Electric sewer cleaning machine drain cleaner AD-D2080

All high-performance drain cleaning cables can be coupled to each other Heavy duty, suitable for main pipes, industrial pipes, sewers, roof drainage, etc.

Functional and robust design with compact dimensions Portable and mobile, easy to transport and use Suitable for all kinds of indoor and outdoor pipe cleaning.