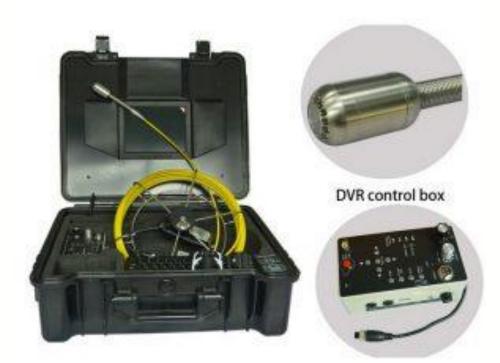

# **Video Inspection Camera**

General information about Video Inspection Camera for Pipe, Duct, Sewer, Drain, Plumbing AD-D2119RE

- ✓ For dia 30mm to 200mm (2"- 8") pipelines
- ✓ ø29mm self leveling color camera head
- ✓ 15pcs adjustable LED
- ✓ Reel with 20m of 5mm dia Push Rod
- $\checkmark$  8" LCD screen with sunshade, DVR supports voice recording, video
- ✓ recording, taking picture by any SD card (8GB SD card Included)
- ✓ Includes 2 skids: 50mm; 165mm

# 29mm camera head(removable):

- Total Pixels:PAL:710X576; NTSC:720X480
- Camera size:Ø29mmX(L)89mm
- View angle:120°
- Sensor size:1/4 CMOS 700TVL
- Camera shell material:stainless steel
- Camera glass material:sapphire glass

#### **Control box:**

- Video format:AVI
- Picture format:MPEG2
- Memory card:8G(Maximum 64G)
- Audio, video, photo recording & playback function
- Digital clock and calendar
- Battery level indicator lights
- LED brightness adjustable
- On / off microphone
- Up, down, left, right adjustable
- Video output to another screen