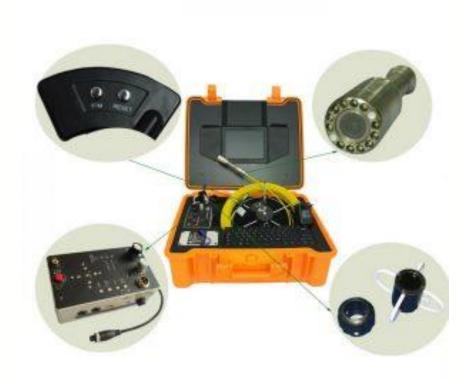

# video inspection camera

## General information about Chimney duct video inspection camera system video HVAC inspection camera AD-D2124RE

- √ For dia 25mm to 200mm(1"- 8") duct / HVAC
- √ ø23mm stainless steel color camera head
- ✓ 12pcs adjustable LED
- ✓ Reel with 30m of 5.2mm dia Push Rod and meter/foot counter
- √ 8" LCD screen with sunshade, DVR supports voice recording, video
- √ recording, taking picture by any SD card (8GB SD card Included)
- ✓ Includes 3 skids: 40mm; 85mm

## **Technical specification of the device:**

### 23mm camera head(removable):

- Total Pixels:PAL:710X576; NTSC:720X480
- Camera size:Ø23mmX(L)118mm
- View angle:120°
- Sensor size: 1/4 CMOS 420TVL
- Camera shell material:stainless steel
- Camera glass material:sapphire glass

## LED Lights(adjustable):

- LED Lights:12LEDS
- Brightness of the LEDS:Controllable

### 8inch screen:

- Size of the screen:8" LCD Monitor
- 4:3 model
- Total Pixels:800X600
- Monitor power supply:DC 12V
- OSD language:English
- Remote controller
- Sunshade include

#### **Control box:**

- Video format:AVI
- Picture format:MPEG2
- Memory card:8G(Maximum 64G)
- Audio, video, photo recording & playback function
- Digital clock and calendar
- Battery level indicator lights
- LED brightness adjustable
- On / off microphone
- Up, down, left, right adjustable
- Video output to another screen

#### Cable reel:

- Length: 20m standard cable; 20-40m(optional)
- Diameter:5mm
- Distance counter:Meter/foot

## **Centering skid:**

- Dia 40mm/85mm:make the camera in the center of the pipe, and protect the
- camera head

#### Case:

- Material:engineering plastics
- Color optional:orange/black
- The total weight includes all components:12KG-52X45X21cm