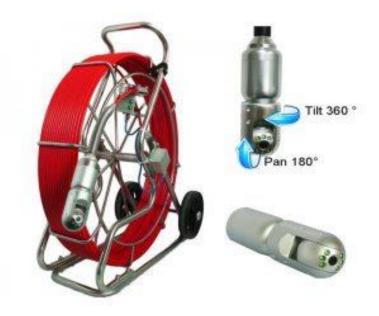

# General information about pan and tilt camera for sewer televising drainage televising AD-P2023REKC

- √ For dia 100mm to 600mm(4"- 24") pipelines
- √ Ø50mm Pan & Tilt stainless steel color camera head
- √ 6pcs adjustable LED
- ✓ Reel with 60m/120m of 9mm dia Push Rod
- √ 8" LCD screen with sunshade, DVR supports voice recording, video
- √ recording, taking picture by any SD card (8GB SD card Included)
- ✓ Meter/foot counting, text writing
- ✓ Includes 3 skids: 109mm; 137mm;220mm

#### 50mm PT camera head:

- Camera head size:ø50mm x 154mm
- Camera casing material: Aluminum alloy
- Camera lens material: Sapphire glass
- Sensor:1/4" color CMOS
- Static view angle:120 degree
- Sensor resolution:PAL:720H×576V NTSC: 720H×480V;
- Horizontal resolution:700TVL
- Shutter:1s—1/10000s
- Frame rate:PAL:50 fields/sec NTSC: 60 fields/sec
- TV system:PAL/NTSC optional
- Video output:1.0 Vp-p / 75Ω(CVBS video signal)
- Lighting:6pcs high intensity white LED lights
- Waterproof:Waterproof IP68
- Rotation:Pan 180 degree, Tilt 360 degree
- Working voltage:DC 12V
- Working current:260mA Max
- Working environment:-10°C~60°C