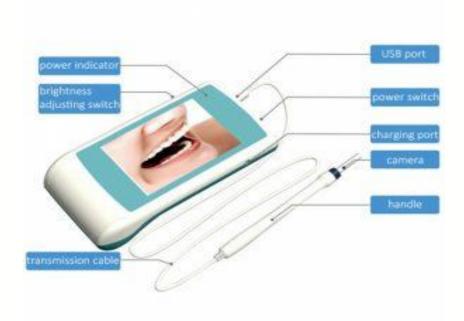

## General information about HD Visual Surface **Inspection Instrument AD-V2135:**

- ✓ Unique 3.8mm micro lens, LED light
- ✓ Waterproof material with IP65 degree
- √ 3.0 inch LCD screen, 5 times of HD images

## **Product Details**

- ✓ A unique visual instrument for surface inspection in the world
- ✓ Accredited by ISO9001, RoHs and CE system.
- ✓ Win national patent right.
- ✓ Wholly made from imported medical resin.
- ✓ Unique 3.8mm micro lens, LED light.
- ✓ The handle is made of water resistant material, reaching to IP65 level, which can be soaked in and sterilized with alcohol.
- √ 1200mA battery and long standby time
- √ 3.0 inch LCD screen, 5 times of HD images taking photos and videos in real time.
- ✓ Ergonomic design and elegant in fashion
- ✓ The probe is designed according to the human ear length, family healthcare, beauty, hospital etc.

## **Technical Specification of the device:**

- Multi-colored TFT LCD:3.0 LCD monitor
- Resolution:960\*480
- Brightness: 5 level adjustable
- Diameter of probe:3.8mm
- Function: taking picture, video recording
- Storage:SD card(2GB)
- Supply time: ≥4 hours
- Color: blue, orange, purple, grey
- Battery capacity (mA): 1200mah
- Product size: 11.9 x 6.5 x 13.3mm
- Package size: 22.3\*12.2\*5.7cm
- Product weight: 0.097 kg
- Package weight: 0.380 kg
- Power requirements:AC110-220V, DC5V
- Humidity: Operating humidity 10~85%RH