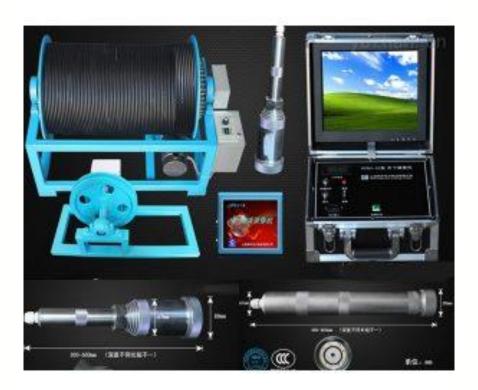

## **The Features:**

- ✓ Ø80mm panoramic camera head, Sony CCD, 1200TVL
- ✓ Ø50mm panoramic camera head, Sony CCD, 1200TVL
- ✓ IP68 waterproof ,up to 300 Bars(30 MPA)
- ✓ 100m-2000m cable with electrical winch
- ✓ Electric winch winding speed adjustable
- ✓ Depth sensor, the depth shows on the display, the depth accuracy:
  0.05m and it supports depth reset
- ✓ 12inch LCD display
- ✓ DVR control box with video recording function
- ✓ 8G TF card(max 16G) to storage video
- ✓ Power supply: AC220V

## **Other features:**

- This Water Well Downhole/ Borehole Camera is a great combination of modern technology and affordable price.
- It is well suited for inspecting various reservoirs, wells, borehole, shafts, pipes, tanks and other objects from the top down.
- It is equipped with one Ø80mm panoramic camera head and one Ø50mm panoramic camera head.
- The Ø80mm panoramic camera and the Ø 50mm panoramic camera head both all equipped with CCD sensors and 9pcs high-output long-lasting LED light allowing for capturing bright and detailed images even in poor lighting environments.
- The downhole camera head housing is IP68 waterproof and withstand pressure up to 300 bar in water.
- The Downhole Camera features a compact control unit with a high-resolution 12" LCD display.
- The inspection process can be viewed on the display right on site as video files. All data can be saved on 8G TF card(Maximum 16G).
- The system works with cables of different lengths (from 100m to 2000m) that can be securely coiled on an electric operated winch.
- The motorized winch allowing for winding the cable up and down with different speeds(when 220V power supply).
- Besides inspection findings, users can view depth, the depth accuracy reach to 0.05.
- The downhole camera works on a conventional AC220V power supply.
- The winch can be operated by power, when it is 220V power supply(12V / 380V optional).