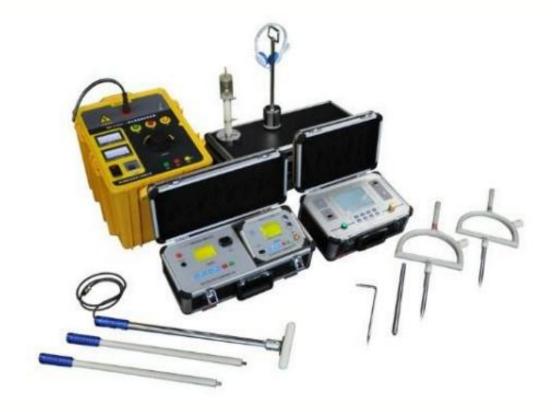

### The system contains below units:

- ✓ AD-5301CF Impulse Generator
- ✓ AD-5302CF Cable Fault Locator
- ✓ AD-5303CF Cable Fault Tester
- ✓ Other accessories

# **AD-5301CF Impulse Generator**

It's used to generate HV impulse when using impulse flashover method to detect high impedance fault.

#### **AD-5302CF Cable Fault Locator:**

Including transmitter, receiver, Inductive probe, potential type detection frame. It is suitable to test all kinds of power cable with metallic conductor. Its main function is locating poor insulation point, detecting circuit and depth of power cable.

#### **AD-5303CF Cable Fault Detector:**

It can test faults of short circuit, grounding, high impedance leakage, high impedance flashover fault and cable's poor connection, disconnection for all kinds of power cables (voltage degree 1kV-35kV), local cable, communication cable, coaxial-cable and metal overhead line. It also can measure cable's length and propagation speed of electric wave speed on the cable.