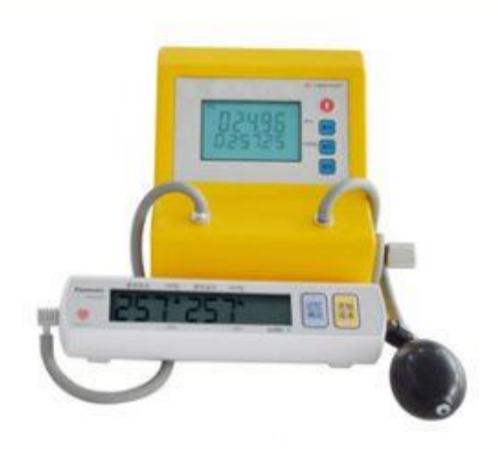

## Sphygomanometer Calibrator

## **General information about ADAC-7028S Sphygomanometer Calibrator:**

Sphygmomanometer Calibrator integrates pressure generating measuring into one.

Microprocessor in ME01 will be able to make automatic adjustment and compensation of non-linear and zero drift.

the built in high-stability pressure-transducer and 24-bit A/D converter will insure the precision and the stability of the unit.

that is used for calibrating sphygomanometer in metrology body, hospital, the University lab, sphygomanometer manufacturers and so on.

## **Features:**

- Built in pressure source, easy to pressurization
- With F-adjust function get the exact pressure value
- The pressure value could be regulated randomly
- Pressure unit kPa & mmHg display simultaneously
- Calibrating (0-40)kPa pressure gauge
- Large LCD with back light
- Acquisition speed fast
- Simple operation, save labor
- Compact structure
- Light weight

## Technical specification of the device:

- Generated pressure range: (0~40)kPa / (0-300mmHg)
- Accuracy:0.05%F.S
- Working media:Air
- **Double lines large LCD**
- Pressure unit kPa and mmHg display simultaneously
- Build in pressure transducers ,manual calibrate without the hardware adjustment
- Power adaptor 9Vdc ,build in rechargeable lithium battery
- Dimensions:145L×160W×130H (mm)
- · Weight:2.2kg