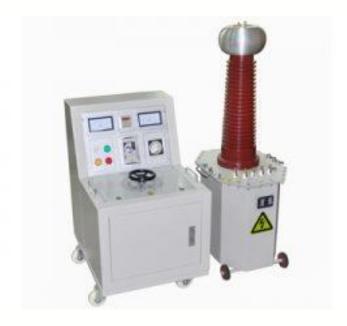

## **General information about ADMH-3002P** Manual AC/DC Hipot Test Set (Pointer Type)

Our AC/DC hipot test set with manual control is portable design. It meets wide voltage range from 0-500kV. There are three types of testing transformer for boosting in measurement, oil, gas and dry testing transformer. It is also used for AC,DC,AC/DC hipot testing.

## Features:

- ✓ Monitoring high voltage side voltage, low voltage side current and indicating of zero position, power, operation, timing
- ✓ Over-current protection, zero-starting protection, sound and light alarm
- √ With new type time relay, time rang is more wider (1S ~ 99H)
- ✓ Using the latest current relay, more accurate and reliable
- ✓ Test transformer high voltage coil is made by high quality polyester varnished wire and high voltage insulation material
- √ 5kVA and above Testing Transformer with movable iron wheel. Light weight, small size, easy to move, superior performance.