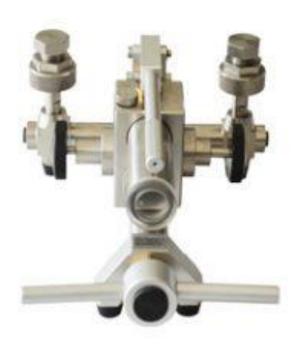

## **General information about ADPC-7010H Hydraulic Comparator:**

Hydraulic Pressure Comparison Pump adopts advanced stainless steel and lithium alloy special process, compact dimension, light weight.

It is portable structure and designed to generate pressure range up to 700bar.

The screw pump design makes the high pressure operation more easy and save labor, the F-adjust valve adjust the exact pressure value .

A detachable oil cup is easy to clean and maintenance, user could check the work medium timely from the transparent oil cover.

Two standard pressure outputs are easy to connect gauges under test without using the wrenches.

It widely calibrates pressure instruments in field and laboratory.

It can be widely used in power, chemical, petrol, metallurgy, metering, military industry, etc.