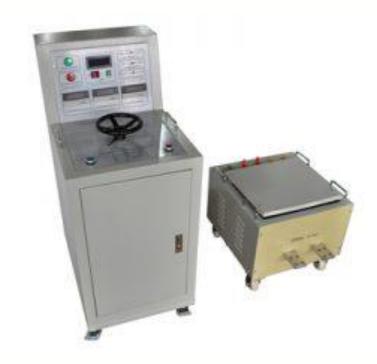

## **General information about ADPI-5000D Primary Current Injection Test Set**

ADPI-5000D Primary Current Injection Test Set, is the ideal equipment for testing high-current device in the power and electric industry, used in power plants, distribution stations, electrical manufacturing and research institutes, with the features of small size, light weight, easy use and maintenance.

## Features:

- ✓ Manual control.
- ✓ Equipment with wheels, easy to move.
- ✓ Customized current output, current output is adjustable.
- ✓ With timer to timing the action time of circuit breaker.(customized)
- ✓ Suitable for all kinds of circuit breaks, current relays.

## **Technical Specification of the device:**

- Output current: 0-5000A AC
- Output Voltage: 6V.
- Capacity: 30KVA.
- Input voltage: AC380V, Single phase, 50Hz.
- Input current: 78.9A
- Operating time: 1min ON, 5mins OFF
- Timer range: 0.001-99999ms
- Ambient temperature: -20 °C to 50 °C.
- Current accuracy: ≤ 1.0% (F.S).