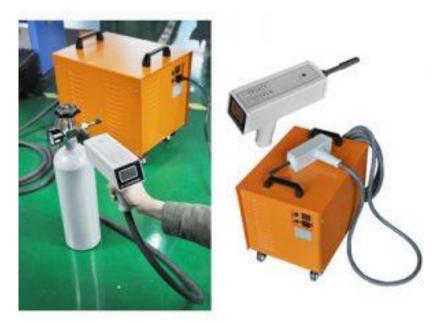

## **Gas Leak Detector**

## General information about ADSF-3000GD Gas Leak Detector (SF6 Concentration)

ADSF-3000GD Quantitative High Precision SF6 Gas Leak Detector is special designed according to customers' requirements and actual situation of power system, which owns features of high sensitivity, good stability, high speed, easy operation and large moving range.

It's a good device suitable for power supply department, installation and overhaul unit, power test institute.