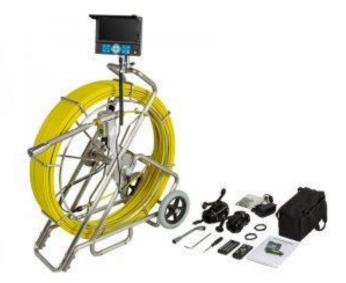

# **Drain Inspection camera:**

## **General information about CCTV Surveys of Sewers** and Drain Inspection with Self Leveling Color Camera AD-P2007RC:

This unit features a self leveling camera head which view and capture every detail of your inspection. The camera head features a compact (38mm dia) detachable design which is completely waterproof(IP68) and contains 12pcs super bright adjustable LED lights to provide consistent illumination. The light intensity can be easily controlled to avoid flaring, and the sensitive CCD chip is protected by a thick scratch-proof sapphire glass.

The 7" LCD color screen with control panel with video and image capture of your inspections saved directly to any SD memory card. And the state-of-theart battery packs provide 5hours of continuous operation. Included in the set is 2 specially designed centering roller skids, to ensure that the camera is placed directly in the center of the pipe. Optional cable lengths for the push rod range from 40 meters to 60 meters. Meter/foot counter shows the cable length which you push into pipe on the screen. Text edit(text editor) also show on the screen and can be keep in the video when recording.

#### **Optional:**

Wireless English Keybaord optional: text input shows on the screen and can be keep in the video when recording.

The sonde(transmitter) optional: The sonde transmitter built-in the camera head for location, it can work with any receiver that can receive sonde.

### Skids :

• 2 pieces (72mm roller skid, 120mm universal skid)

#### The others parts :

• Screwdriver, Power adapter, connect cable, remove control, car charger, operating manual