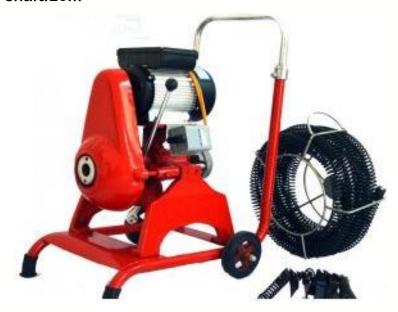

## **General information about Electric Drain Cleaner** Machine, Sewer Pipe Drain Cleaning Machine AD-**D2081**

All high-performance drain cleaning cables can be coupled to each other Heavy duty, suitable for main pipes, industrial pipes, sewers, roof drainage,

Functional and robust design with compact dimensions

Portable and mobile, easy to transport and use

Drain cleaning machine AD-D2081Suitable for all kinds of indoor and outdoor pipe cleaning.

## **Technical specification if the device:**

✓ Rated voltage:220V/50Hz

√ For the pipe diameter: Dia 20mm-400mm

✓ Motor:2200W

✓ Speed:700RPM

√ Max working length:50m

√ Weight:85KG

✓ Protection class:≥ IP44

✓ Dredge shaft:20m