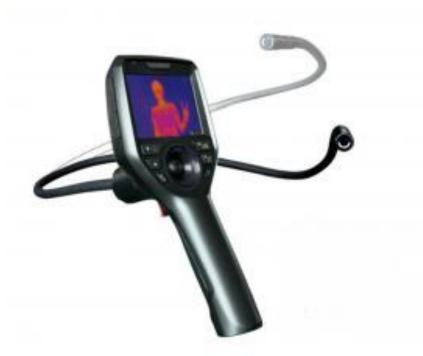

## **Thermal video Borescope**

## **General information about Infrared Thermal video Borescope AD-T2126**

- ✓ Infrared probe is bend & replaced.
- $\checkmark$  borescope and infrared thermal imaging
- ✓ Exclusive technology & innovative design
- ✓ photo & video
- ✓ Infrared probe can be bent, turned, extended and replaced.
- ✓ Infrared image temperature measurement technology
- A perfect combination of borescope and infrared thermal imaging technology
- ✓ Exclusive technology and innovative design

## **Technical specification of the device:**

- Temperature measurement
- Indicate and auto track the maximum and minimum temperature in the image.
- DDE Image enhancing technology
- Get clearer images
- 2\*2 temperature measurement at the central point
- Palette: iron color, rainbow, grey
- Replaceable insert tube, A great innovation in industrial endoscope
- industry:we use consumable material design of insert tube.
- According to different inspection requirements, users can easily replace the insert tube between white light tube and infrared thermal tube, which can greatly reduce the using cost.