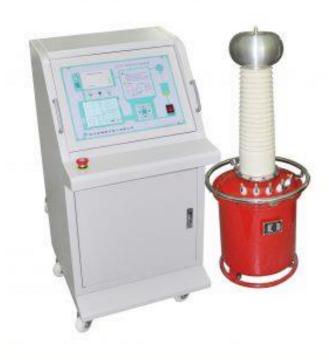

## **AC/DC Hipot Test Set**

## **General information about ADMH-3001D Automatic AC/DC Hipot Test Set:**

ADMH-3001D Series AC/DC Hipot Test Set is automatic withstand voltage test devices with advanced performance.

It is used to carry out dielectric strength test under rated voltage for all kinds of electrical equipment, components and insulation materials.

## Features:

- ✓ Obtain voltage and current peak value.
- ✓ With system diagnosis and analysis functions.
- ✓ Fully automatic operation process.
- ✓ Double over-current protection, more safe.
- ✓ Testing process displays on one screen.
- ✓ LCD screen, with extension function.