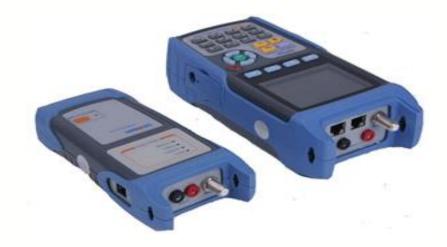

# General information about ADOF-116NT Network Cable Tester

## **Key Features:**

- ✓ Contains a main unit and a remote unit.
- ✓ Multi connector: one connector for UTP/STP data cable testing, one F
- connector for coax testing, one connector for telephone cable testing and
- √ two banana jacks for 2-wires testing
- ✓ Support International standard ISO/IEC 11801 and American standard
- ✓ TIA/EIA-568-B
- ✓ Tone generator.
- ✓ Two additional functions: Ping and BER Test
- √ Store at least 100 results
- √ Toolbox software to analyze the results on PC