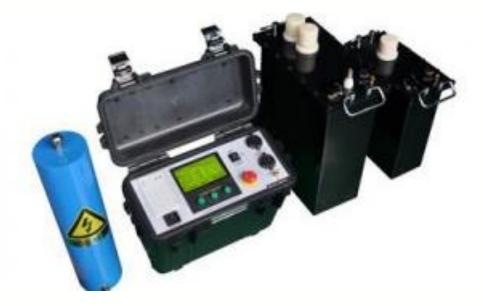

## General Information about High voltage VLF ADVLF-80

VLF means 'Very Low Frequency' and 0.1Hz to 0.02Hz is considered to be very low frequency, used as a AC output tester.

Although the frequency is very low, it is still an alternating current with polarity reversals every half cycle.

At 0.1 Hz output, rather than 60Hz, it takes 600 times less current and power to apply an AC voltage to a capacitive load, like a long cable.

ADVLF-80 Series Hipot testers are microprocessor controlled, and have automatic functions for setting-up, setting-down, measuring and protecting.

With adoption of electronic technique, it is small, lightweight, and portable.

Output waveform is clearly displayed on the large LCD and test report can be printed by built-in thermal printer.

## **Features:**

- ✓ If the output voltage exceeds the limit preset by the user, the instrument will shut itself down within 20ms.
- ✓ Over-current protection on both high and low voltage sides, so automatic protection can be made according to the set limit of low and high voltage.
- Using high & low voltage closed loop negative feedback control circuit, no capacitive rise effect in the process of output.
- ✓ A high voltage output protective resistor is provided in the voltage boost body, no need to connect resistor outside.
- ✓ Split/integrated equipment as customer's requirement.

## **Technical Specification of the device:**

- Models: ADVLF-80
- Maximum Output Voltage: 80kVPeak
- Output Mode: Single Connect or Series Connect
- Maximum Load Capacity, VLF: Up to 2.5uF at reduced frequency
- VLF Test Frequencies: 0.1Hz@0.5µF, 0.05Hz@1µF, 0.02Hz@2.5µF
- Size & Weight : Controls: 360mm x250mmx 210mm , 6kg
- HV Tank: 370mm × 240mm × 390mm ,48kg ; 315mm x 180mm x 450mm , 27kg
- Equipment Accessories (available upon request): Discharge rod x 1
- high voltage wire: (7.6m)
- Low voltage wire: (2.5m)
- Weight: 21kg
- N.W: 102kg
- Packing Material: Wooden case
- Dimensions:606mm × 606mm × 1220mm , 17kg
- Weight: G.W 121kg